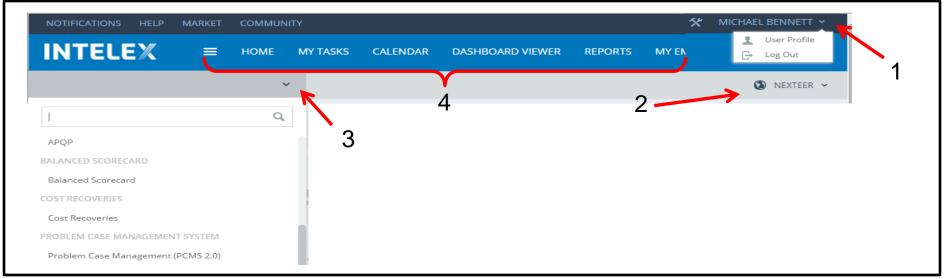

### **Old Intelex 6.4 User Interface**

New Intelex 6.5 User

- 1. User Profile and Log Out
- 2. Location Dropdown
- 3. Application Dropdown
- 4. Action Buttons

September 30, 2015

**Old Intelex 6.4 Inventory View** 