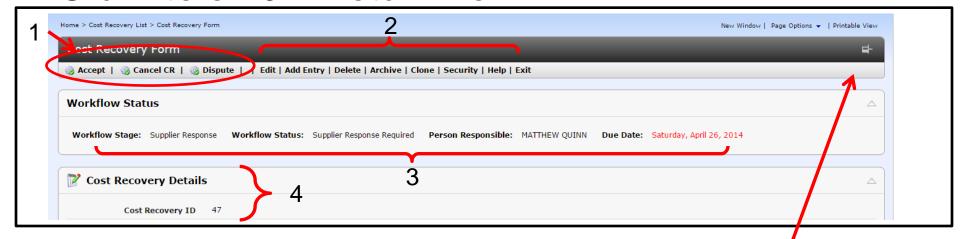

## New Intelex 6.5 Detail View

\*\*\* Note, as of 30SE15: the Push pin to allow menu to move with screen is not available in 6.5

- 1. Workflow Action Buttons
- Record Actions Buttons
- 3. Workflow Stage Information
- 4. Record Details