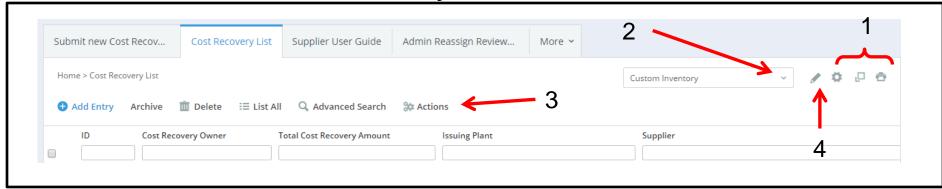

## New Intelex 6.5 Detail View

\*\*\* Note, as of 30SE15: the Push pin to allow menu to move with screen is not available in 6.5

- 1. Workflow Action Buttons
- Record Actions Buttons
- 3. Workflow Stage Information
- 4. Record Details