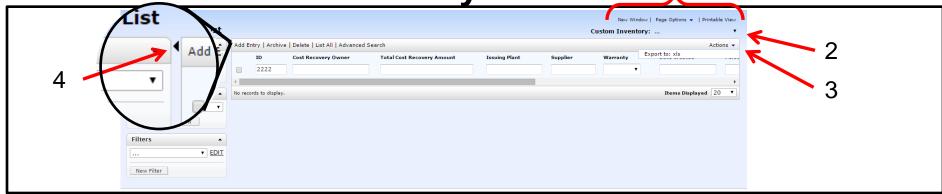

# New Intelex 6.5 Inventory View

- 1. New Window 💷, Page Options 🦈 , Print View 🙃
- 2. Custom Inventory Selection
- 3. Inventory Actions (export, etc.)
- 4. Custom Inventory Setup Toggle