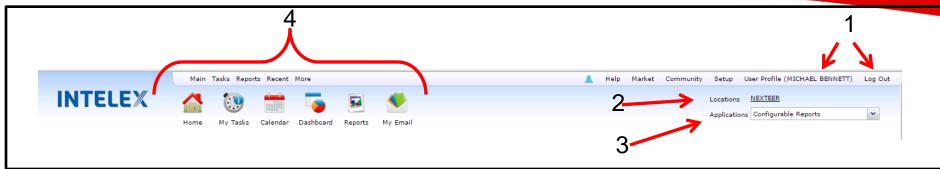

### **Old Intelex 6.4 User Interface**

New Intelex 6.5 User

- 1. User Profile and Log Out
- 2. Location Dropdown
- 3. Application Dropdown
- 4. Action Buttons

September 30, 2015

**Old Intelex 6.4 Inventory View** 