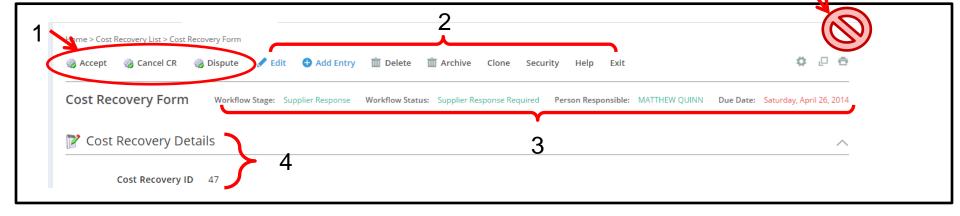

## New Intelex 6.5 Detail View

\*\*\* Note, as of 30SE15: the Push pin to allow menu to move with screen is not available in 6.5

- 1. Workflow Action Buttons
- Record Actions Buttons
- 3. Workflow Stage Information
- 4. Record Details